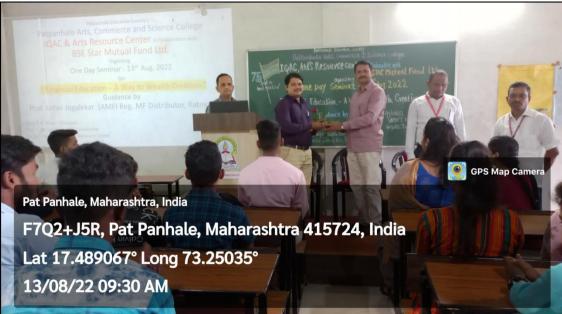

'आर्थिक शिक्षण - संपत्ती निर्माण करण्याचा एक मार्ग' या विषयावर सदर सेमिनार आयोजित करण्यात आले होते. रत्नागिरी येथील गोगटे जोगळेकर महाविद्यालयातील प्राध्यापक आणि रजिस्टरर्ड मिच्युअल फंड गुंतवणूक सल्ठागार प्रा.केतन जोगळेकर आणि त्याच्या टीमने परिषदेत विद्यार्थ्यांना मार्गदर्शन केले. कार्यक्रमाच्या सुरुवातीला महाविद्यालयाचे प्राचार्य डॉ.प्रमोद देसाई यांनी प्रा.केतन जोगळेकर यांनी पुष्पगुच्छ देऊन स्वागत केले. तर प्रा.प्रमोद देसाई, आयक्यूएसी प्रमुख प्रा.लंकेश गजभिये व आर्टस रिसोर्स सेंटर प्रमुख डॉ.दिनेश पारखे यांचे स्वागत विभागाच्या वतीने डॉ.प्रवीण सनये यांनी केले.