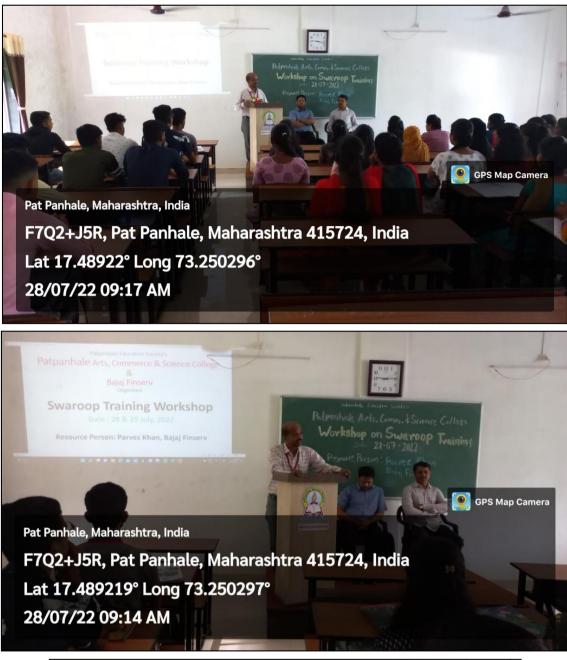

- 415 724. (M.S.)

E-mail : scp523@yahoo.in Website : www.patpanhalecollege.in NAAC Re-accrediated with ' B ' Grade (Permanently Affiliated to Mumbai University)

Date: 27-07-2022

# Notice

All the students of the college are noticed herewith that, the Tow Day's workshop on SWA-ROOP training is held on 28<sup>th</sup> and 29<sup>th</sup> July, 2022. The workshop will be in the Seminar hall and will start at exact 09:30 a.m. All the registered students are asked to join the workshop on time.

Prof. Lankesh M. Gajbhiya

Prof. Lankesh M. Gajoniya (Co-ordinator, 1QAC) Patpanhale Arts, Commerce & Science College de une ger : en ger :

724 (Maharas

### **Resource Person**





cipal Patpannale Arts Commerce & Science College Shringartali Tal. Guhagar Dist. Ratnagliri 415724 (Maharashtra)













### Attendance

|            | 1 Patharses                                 |                | Patpanhale Educat |                | - Joshaka     |
|------------|---------------------------------------------|----------------|-------------------|----------------|---------------|
|            | Patpanhale Arts, Commerce & Science College |                |                   |                |               |
|            |                                             | Swar           | oop Trainin       | ng Workshop    |               |
|            |                                             | L              | earners At        | tendance       |               |
| Sr.<br>No. | First Name                                  | Middle<br>Name | Surname           | 28-07-2022     | 29-07-