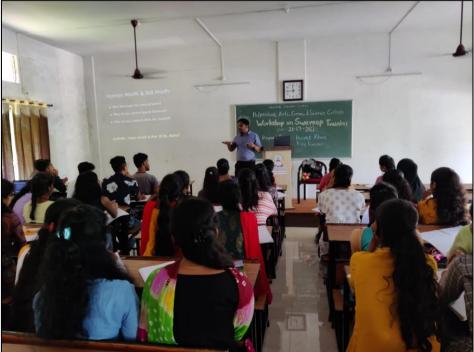

## (1) Workshop on SWA-ROOP Training 28 & 29-07-2022

# Notice

All the students of the college are noticed herewith that, the Tow Day's workshop on SWA-ROOP training is held on 28<sup>th</sup> and 29<sup>th</sup> July, 2022. The workshop will be in the Seminar hall and will start at exact 09:30 a.m. All the registered students are asked to join the workshop on time.