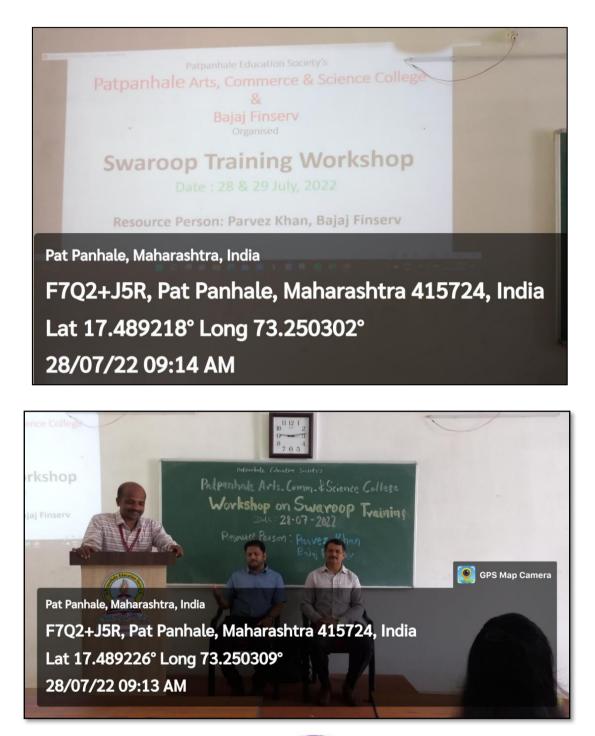

## (1) Workshop on SWA-ROOP Training 28 & 29-07-2022

# Notice

All the students of the college are noticed herewith that, the Tow Day's workshop on SWA-ROOP training is held on 28<sup>th</sup> and 29<sup>th</sup> July, 2022. The workshop will be in the Seminar hall and will start at exact 09:30 a.m. All the registered students are asked to join the workshop on time.