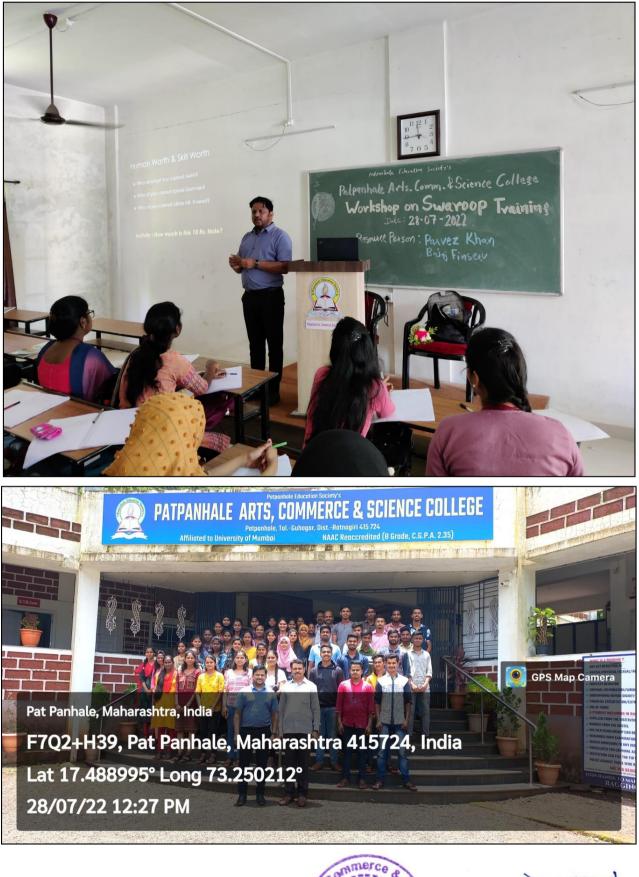

## (1) Workshop on SWA-ROOP Training 28 & 29-07-2022

# Notice

All the students of the college are noticed herewith that, the Tow Day's workshop on SWA-ROOP training is held on 28<sup>th</sup> and 29<sup>th</sup> July, 2022. The workshop will be in the Seminar hall and will start at exact 09:30 a.m. All the registered students are asked to join the workshop on time.