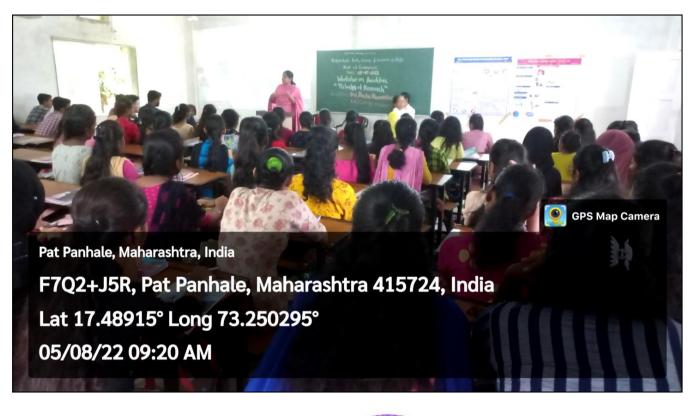

## (2) Workshop on Avishkar Techniques of Research 05-08-2022

### **Resource Person : Prof. Rucha Khanvilkar**

The Commerce Department of the College organized One day workshop on "Avishkar - Techniques of Research. The workshop held on Friday, 5<sup>th</sup> Aug. 2022 at 09:30 a.m. The main objective of the workshop was to develop the research attitude in the students. To provide an opportunity the students for initiation of research work.