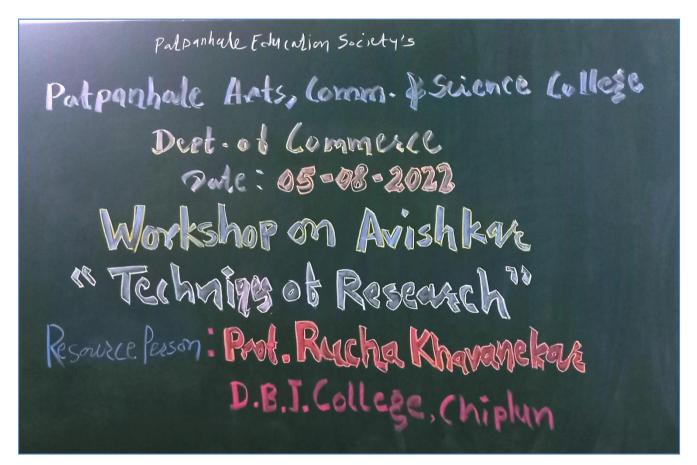

## 2022-23

| Sr.<br>No. | Name of the workshop/<br>seminar                                                                                                     | Number<br>of<br>Partic<br>ipants | Date<br>From -<br>To |
|------------|--------------------------------------------------------------------------------------------------------------------------------------|----------------------------------|----------------------|
| 1          | Workshop on SWA-ROOP Training,<br>Trainer- Mr Parwez Khan, Attitude &<br>Communication Coach, Aurangabad<br>(Mob-9665120111)         | 49                               | 28,29-<br>07-2022    |
| 2          | "Avishkar" Research Techniques,<br>Resource Person : Prof. Rucha<br>Khanvilkar - 7030422972                                          | 71                               | 05-08-<br>2022       |
| 3          | Seminar on Financial Education : A<br>way to wealth creation. Resource<br>person Prof. Ketan Jogalekar, BSE<br>Star Mutual Fund Ltd. | 109                              | 13-08-<br>2022       |
| 4          | Workshop on New Education Policy<br>"BUCTU" Dignitaries                                                                              | 14                               | 30-09-<br>2022       |

## (2) Workshop on Avishkar Techniques of Research 05-08-2022

### **Resource Person : Prof. Rucha Khanvilkar**

The Commerce Department of the College organized One day workshop on "Avishkar - Techniques of Research. The workshop held on Friday, 5<sup>th</sup> Aug. 2022 at 09:30 a.m. The main objective of the workshop was to develop the research attitude in the students. To provide an opportunity the students for initiation of research work.