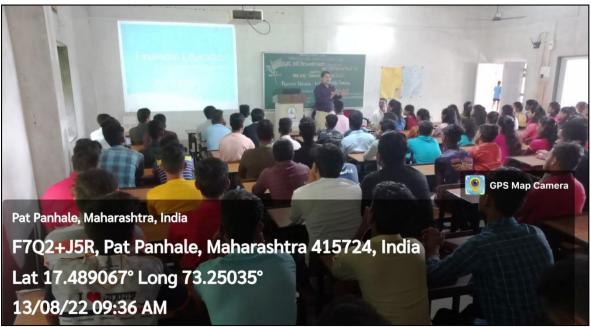

## (3) One Day Seminar on Financial Education 13-08-2022

#### Resource Person : Prof. Ketan Jogalekar, BSE Star Mutual Fund Ltd.

One day seminar on Financial Education- A Way to Wealth Creation' was held on 13-08-2022 under IQAC and Arts Resource Centre of the College. Prof. Ketan Jogalekar of Gogate-Jogalekar College, Ratnagiri, delivered lecture in the seminar. He explained the traditional ways of investment, the methods of charging interest on investment, importance of investment from student days, different ways of investments etc.

#### Notice for the Students

All the students are hereby informed that, IQAC and Arts Resource Center is going to organize a one day Seminar in collaboration with BSE Star Mutual Fund Ltd on Saturday 13th August 2022 from 09:00 a.m. onwards. Prof. Ketan Jogalekar and his team members will be guidance on the topic of "Financial Education - A Way to Wealth Creation"; Students who are interested in this subject should attend the seminar hall of the college.