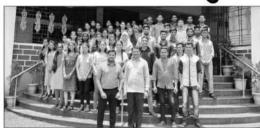

## (2) Workshop on Avishkar Techniques of Research 05-08-2022

### **Resource Person : Prof. Rucha Khanvilkar**

The Commerce Department of the College organized One day workshop on "Avishkar - Techniques of Research. The workshop held on Friday, 5<sup>th</sup> Aug. 2022 at 09:30 a.m. The main objective of the workshop was to develop the research attitude in the students. To provide an opportunity the students for initiation of research work.