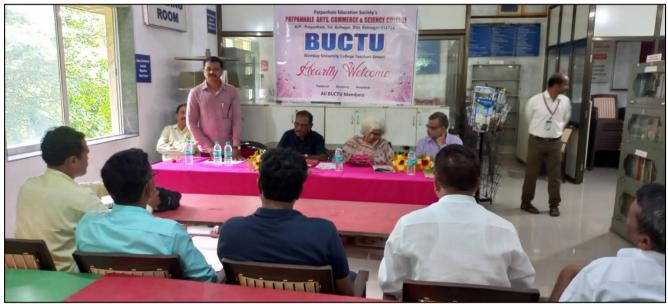

# (4) One Day Workshop on New Education Policy (NEP)

## 30-09-2022

Resource Persons : 1) Dr. Raje, Chiriman, BUCTU

2) Dr. Paranjape

3) Dr. Shshikant Kulkarni

The college organized a Workshop on New Education Policy on Friday, 30<sup>th</sup> September, 2022 at 03.00 p.m. The new education policy is being to impose in India. To introduce the main features of the policy, the workshop organised in the college. The nearby three colleges staff members attended the workshop in academic manner. The resource persons were called in workshop to explain and elaborate the new policy.