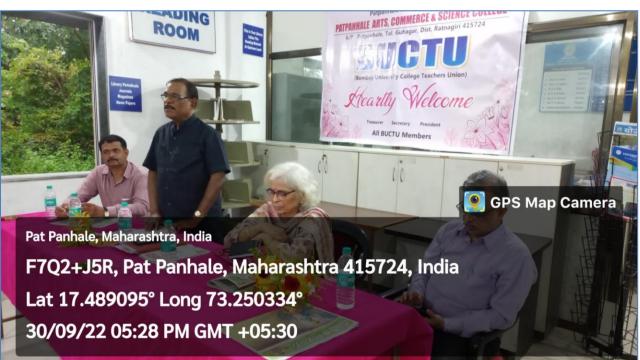

# (4) One Day Workshop on New Education Policy (NEP)

## 30-09-2022

Resource Persons : 1) Dr. Raje, Chiriman, BUCTU

2) Dr. Paranjape

3) Dr. Shshikant Kulkarni

The college organized a Workshop on New Education Policy on Friday, 30<sup>th</sup> September, 2022 at 03.00 p.m. The new education policy is being to impose in India. To introduce the main features of the policy, the workshop organised in the college. The nearby three colleges staff members attended the workshop in academic manner. The resource persons were called in workshop to explain and elaborate the new policy.

### **Some Snapshots**

Pat Panhale, Maharashtra, India F7Q2+J5R, Pat Panhale, Maharashtra 415724, India Lat 17.489095° Long 73.250334°

30/09/22 04:54 PM GMT +05:30

🔋 GPS Map Camera