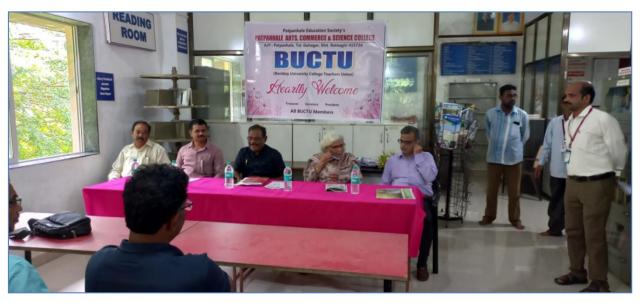

# (4) One Day Workshop on New Education Policy (NEP)

## 30-09-2022

Resource Persons : 1) Dr. Raje, Chiriman, BUCTU

2) Dr. Paranjape

3) Dr. Shshikant Kulkarni

The college organized a Workshop on New Education Policy on Friday, 30<sup>th</sup> September, 2022 at 03.00 p.m. The new education policy is being to impose in India. To introduce the main features of the policy, the workshop organised in the college. The nearby three colleges staff members attended the workshop in academic manner. The resource persons were called in workshop to explain and elaborate the new policy.

### **Some Snapshots**

Pat Panhale, Maharashtra, India F7Q2+J5R, Pat Panhale, Maharashtra 415724, India Lat 17.489095° Long 73.250334°

30/09/22 04:54 PM GMT +05:30

🔋 GPS Map Camera