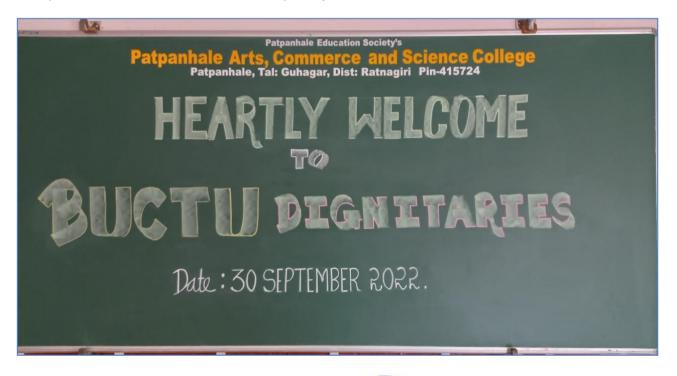

# (4) One Day Workshop on New Education Policy (NEP)

## 30-09-2022

Resource Persons : 1) Dr. Raje, Chiriman, BUCTU

2) Dr. Paranjape

3) Dr. Shshikant Kulkarni

The college organized a Workshop on New Education Policy on Friday, 30<sup>th</sup> September, 2022 at 03.00 p.m. The new education policy is being to impose in India. To introduce the main features of the policy, the workshop organised in the college. The nearby three colleges staff members attended the workshop in academic manner. The resource persons were called in workshop to explain and elaborate the new policy.