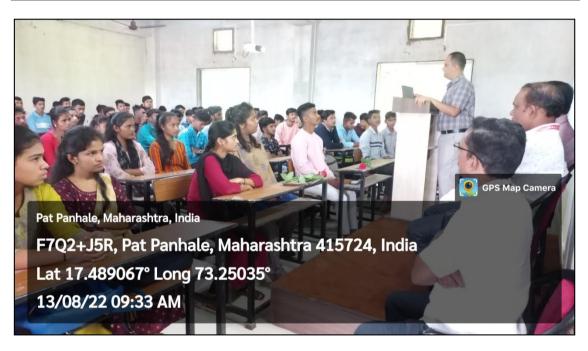

## (3) One Day Seminar on Financial Education 13-08-2022

#### Resource Person : Prof. Ketan Jogalekar, BSE Star Mutual Fund Ltd.

One day seminar on Financial Education- A Way to Wealth Creation' was held on 13-08-2022 under IQAC and Arts Resource Centre of the College. Prof. Ketan Jogalekar of Gogate-Jogalekar College, Ratnagiri, delivered lecture in the seminar. He explained the traditional ways of investment, the methods of charging interest on investment, importance of investment from student days, different ways of investments etc.