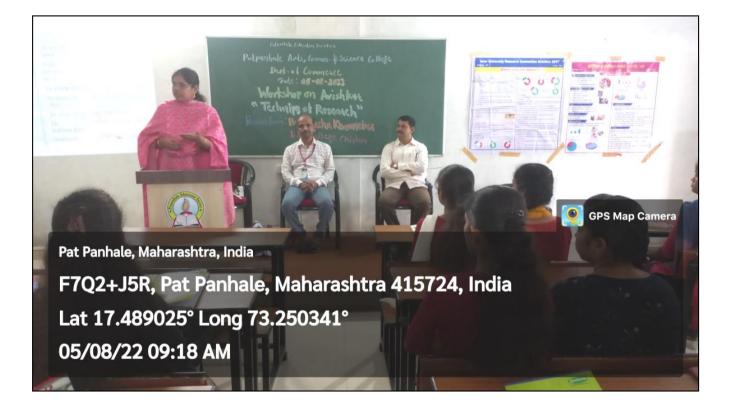

## (2) Workshop on Avishkar Techniques of Research 05-08-2022

### **Resource Person : Prof. Rucha Khanvilkar**

The Commerce Department of the College organized One day workshop on "Avishkar - Techniques of Research. The workshop held on Friday, 5<sup>th</sup> Aug. 2022 at 09:30 a.m. The main objective of the workshop was to develop the research attitude in the students. To provide an opportunity the students for initiation of research work.