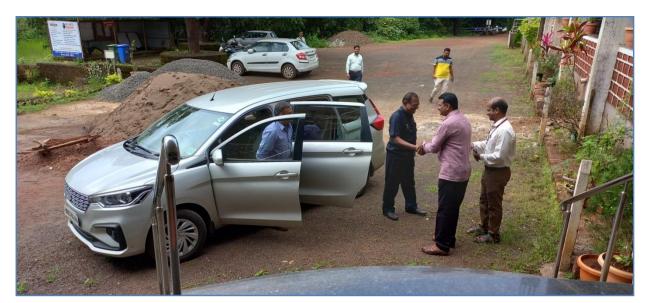

# (4) One Day Workshop on New Education Policy (NEP)

## 30-09-2022

Resource Persons : 1) Dr. Raje, Chiriman, BUCTU

2) Dr. Paranjape

3) Dr. Shshikant Kulkarni

The college organized a Workshop on New Education Policy on Friday, 30<sup>th</sup> September, 2022 at 03.00 p.m. The new education policy is being to impose in India. To introduce the main features of the policy, the workshop organised in the college. The nearby three colleges staff members attended the workshop in academic manner. The resource persons were called in workshop to explain and elaborate the new policy.

### **Some Snapshots**

Pat Panhale, Maharashtra, India F7Q2+J5R, Pat Panhale, Maharashtra 415724, India Lat 17.489095° Long 73.250334°

30/09/22 04:54 PM GMT +05:30

🔋 GPS Map Camera