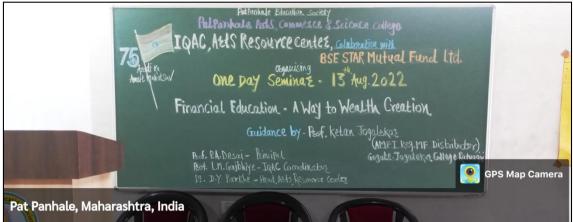

## (3) One Day Seminar on Financial Education 13-08-2022

#### Resource Person : Prof. Ketan Jogalekar, BSE Star Mutual Fund Ltd.

One day seminar on Financial Education- A Way to Wealth Creation' was held on 13-08-2022 under IQAC and Arts Resource Centre of the College. Prof. Ketan Jogalekar of Gogate-Jogalekar College, Ratnagiri, delivered lecture in the seminar. He explained the traditional ways of investment, the methods of charging interest on investment, importance of investment from student days, different ways of investments etc.