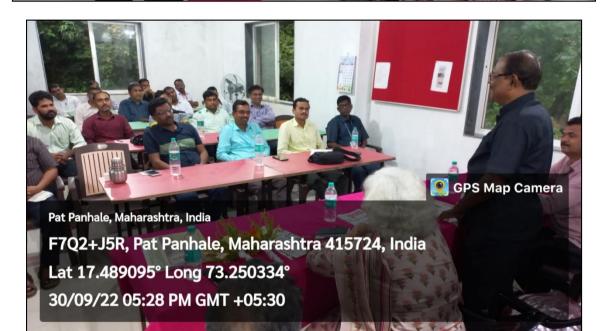

# (4) One Day Workshop on New Education Policy (NEP)

## 30-09-2022

Resource Persons : 1) Dr. Raje, Chiriman, BUCTU

2) Dr. Paranjape

3) Dr. Shshikant Kulkarni

The college organized a Workshop on New Education Policy on Friday, 30<sup>th</sup> September, 2022 at 03.00 p.m. The new education policy is being to impose in India. To introduce the main features of the policy, the workshop organised in the college. The nearby three colleges staff members attended the workshop in academic manner. The resource persons were called in workshop to explain and elaborate the new policy.

### **Some Snapshots**

Pat Panhale, Maharashtra, India F7Q2+J5R, Pat Panhale, Maharashtra 415724, India Lat 17.489095° Long 73.250334°

30/09/22 04:54 PM GMT +05:30

🔋 GPS Map Camera