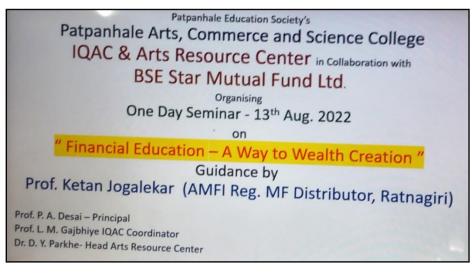

## (3) One Day Seminar on Financial Education 13-08-2022

#### Resource Person : Prof. Ketan Jogalekar, BSE Star Mutual Fund Ltd.

One day seminar on Financial Education- A Way to Wealth Creation' was held on 13-08-2022 under IQAC and Arts Resource Centre of the College. Prof. Ketan Jogalekar of Gogate-Jogalekar College, Ratnagiri, delivered lecture in the seminar. He explained the traditional ways of investment, the methods of charging interest on investment, importance of investment from student days, different ways of investments etc.

#### Notice for the Students

All the students are hereby informed that, IQAC and Arts Resource Center is going to organize a one day Seminar in collaboration with BSE Star Mutual Fund Ltd on Saturday 13th August 2022 from 09:00 a.m. onwards. Prof. Ketan Jogalekar and his team members will be guidance on the topic of "Financial Education - A Way to Wealth Creation"; Students who are interested in this subject should attend the seminar hall of the college.