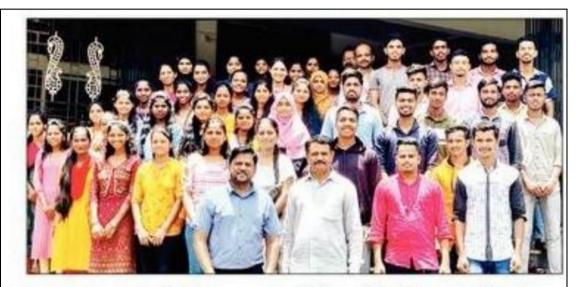

## (1) Workshop on SWA-ROOP Training 28 & 29-07-2022

# Notice

All the students of the college are noticed herewith that, the Tow Day's workshop on SWA-ROOP training is held on 28<sup>th</sup> and 29<sup>th</sup> July, 2022. The workshop will be in the Seminar hall and will start at exact 09:30 a.m. All the registered students are asked to join the workshop on time.

## **Snapshots of news paper clips**

गुहागर : स्वरूप प्रशिक्षणात सहभागी विद्यार्थी. सोबत प्रा. देसाई, प्रा. खोत, प्रशिक्षक परवेज खान आदी.

## पाटपन्हाळे महाविद्यालयात 'स्वरूप' प्रशिक्षण

गुहागर : तालुक्यातील पाटपन्हाळे कला, वाणिज्य व विज्ञान महाविद्यालयात दोन दिवसांचे 'स्वरूप' प्रशिक्षण झाले. या अंतर्गत स्वयंविकास, स्वयंजागृती,सकारात्मक विचारसरणी, व्यावसायिक आव्हाने, स्वतःमधील क्षमतांचा विकास व ताणतणाव व्यवस्थापन याबाबत मार्गदर्शन करण्यात आले. विद्यार्थ्यांना भविष्याची चिंता असते. त्यादृष्टीने त्यांचा प्रयत्न सुरू असतो. मात्र, स्वतःमधील गुणांचा त्यांना विसर पडलेला असतो. ते गुण कसे ओळखावेत व भविष्यात या गुणांच्या माध्यमातून कार्पोरेट जगतामध्ये यश कसे मिळवायचे, हे या प्रशिक्षण कार्यक्रमाचा मुख्य उद्देश होता. यावेळी प्रशिक्षक परवेज खान उपस्थित होते. या प्रशिक्षणात शंभर विद्यार्थ्यांनी सहभाग घेतला. प्राचार्य प्रा. पी. ए. देसाई, वाणिज्य विभागप्रमुख प्रा. एस. एस. खोत, प्रा. गजभिये लंकेश यांनी प्रशिक्षण कार्यक्रमासाठी प्रयत्न केले.